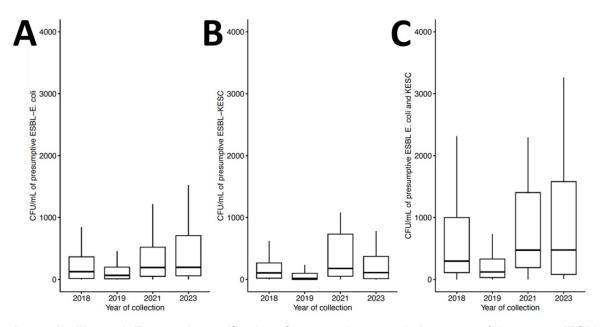

The details of all collected samples and the bacterial counts are shown in Appendix Table 2. We aimed to compare presumptive ESBL-PE abundance before (2019), during (2021), and after (2023) the COVID-19 pandemic.