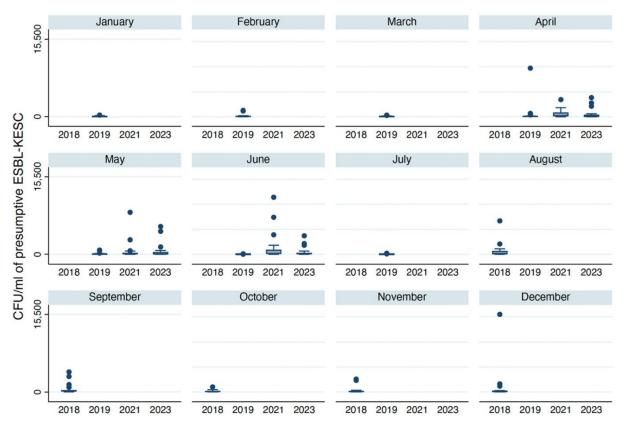

**Appendix Table 1.** Overview of sample collection dates for extended-spectrum β-lactamase–producing Enterobacterales in municipal wastewater collections, Switzerland, 2019–2023\*

| Month     | 2018 | 2019 | 2021 | 2023 |
|-----------|------|------|------|------|
| January   |      | Χ    |      |      |
| February  |      | Χ    |      |      |
| March     |      | Χ    |      |      |
| April     |      | Χ    | Χ    | X    |
| May       |      | Χ    | Χ    | X    |
| June      |      | Χ    | Χ    | X    |
| July      |      | Χ    |      |      |
| August    | X    |      |      |      |
| September | Χ    |      |      |      |
| October   | Χ    |      |      |      |
| November  | Χ    |      |      |      |
| December  | Χ    |      |      |      |

The details of all collected samples and the bacterial counts are shown in Appendix Table 2. We aimed to compare presumptive ESBL-PE abundance before (2019), during (2021), and after (2023) the COVID-19 pandemic.