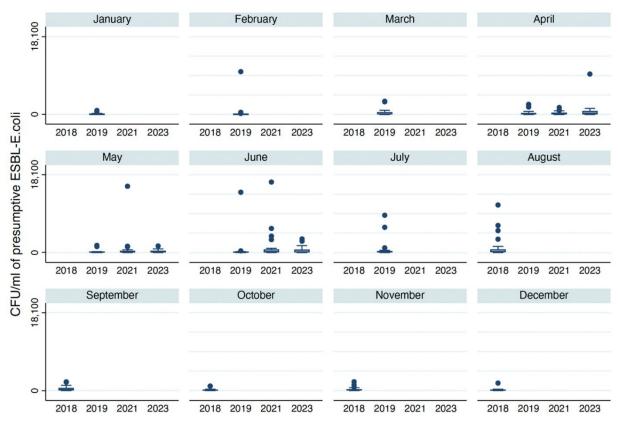

**Appendix Table 1.** Overview of sample collection dates for extended-spectrum β-lactamase–producing Enterobacterales in municipal wastewater collections, Switzerland, 2019–2023\*

| Month     | 2018 | 2019 | 2021 | 2023 |
|-----------|------|------|------|------|
| January   |      | Χ    |      |      |
| February  |      | Χ    |      |      |
| March     |      | Χ    |      |      |
| April     |      | Χ    | Χ    | X    |
| May       |      | Χ    | Χ    | X    |
| June      |      | Χ    | Χ    | X    |
| July      |      | Χ    |      |      |
| August    | X    |      |      |      |
| September | Χ    |      |      |      |
| October   | Χ    |      |      |      |
| November  | Χ    |      |      |      |
| December  | Χ    |      |      |      |

The details of all collected samples and the bacterial counts are shown in Appendix Table 2. We aimed to compare presumptive ESBL-PE abundance before (2019), during (2021), and after (2023) the COVID-19 pandemic.