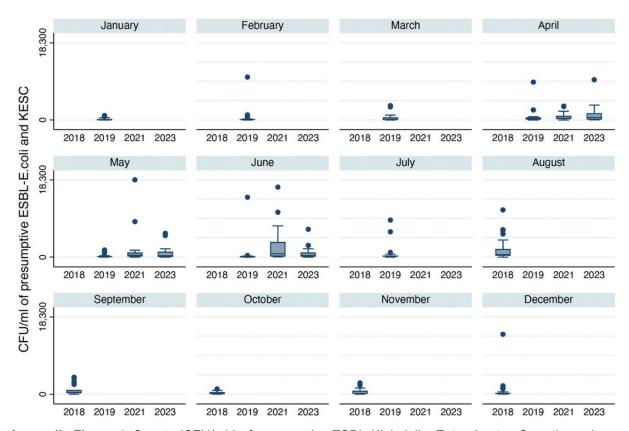

**Appendix Table 1.** Overview of sample collection dates for extended-spectrum β-lactamase–producing Enterobacterales in municipal wastewater collections, Switzerland, 2019–2023\*

| Month     | 2018 | 2019 | 2021 | 2023 |
|-----------|------|------|------|------|
| January   |      | Χ    |      |      |
| February  |      | Χ    |      |      |
| March     |      | Χ    |      |      |
| April     |      | Χ    | Χ    | X    |
| May       |      | Χ    | Χ    | X    |
| June      |      | Χ    | Χ    | X    |
| July      |      | Χ    |      |      |
| August    | X    |      |      |      |
| September | Χ    |      |      |      |
| October   | Χ    |      |      |      |
| November  | Χ    |      |      |      |
| December  | Χ    |      |      |      |

The details of all collected samples and the bacterial counts are shown in Appendix Table 2. We aimed to compare presumptive ESBL-PE abundance before (2019), during (2021), and after (2023) the COVID-19 pandemic.