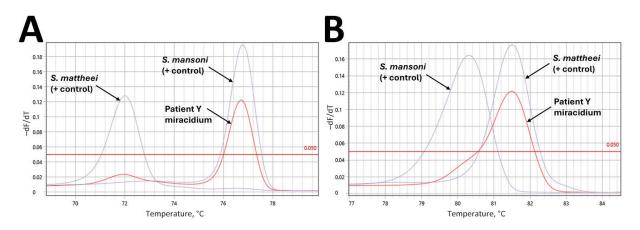

**Appendix Figure 3.** mtDNA and nDNA high-resolution melt real-time PCR curves indicating the excretion of an *S. mansoni* × *S. mattheei* hybrid egg in the feces of patient Y.