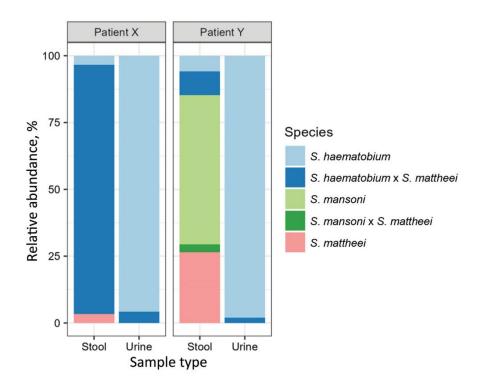

## **Appendix**

Appendix Figure 1. Sampling location: Samama Village, Mangochi District, Malawi.

**Appendix Figure 2.** Relative abundance of different *Schistosoma* species miracidia hatched from feces and urine from patient X and patient Y.